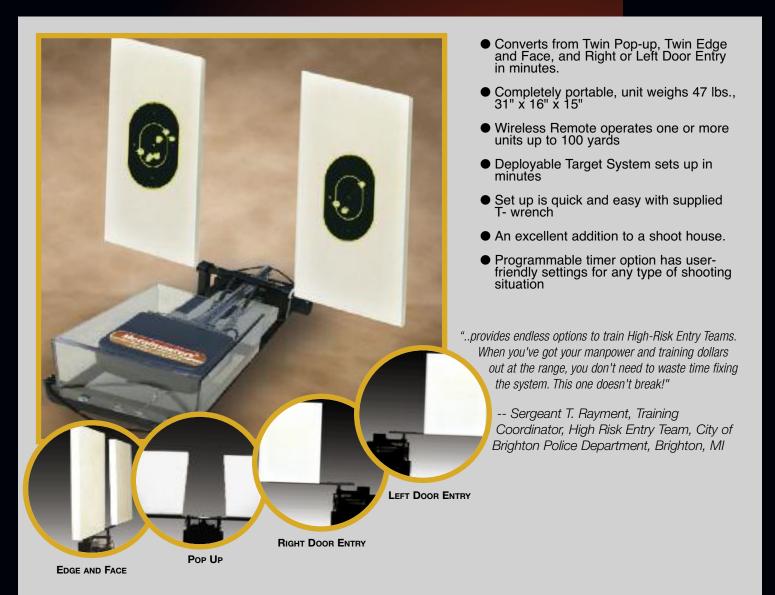

## Auto Pop-Up Target System

Metalmaster's most versatile system for firearms training. You can set up an endless array of shooting simulations in minutes and control the action from a single remote up to 100 yards away. Command multiple Tac-Targets from one remote for shoot houses and other training scenarios.

- Converts from Twin Pop-up, Twin Edge and Face, and Right or Left Door Entry in minutes
- Completely portable, unit weighs 47 lbs., 31" x 16" x 15" -120 VAC-60 hertz
- Wireless Remote operates one or more units up to 100 yards
- Deployable target system sets up in minutes
- T-wrench set up key included
- Programmable timer option has userfriendly settings to standardize any type of shooting situation

EDGE AND FACE

POP UP

LEFT DOOR ENTRY

RIGHT DOOR ENTRY

435 Packard Hwy • Suite B • Charlotte, MI 48813 • Phone: 517-543-8595 Fax: 517-543-8592 Target Backers • Portable Target Backer Stands • Target Brackets